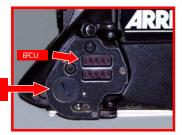

## **UPGRADE KIT**

Designed to REPLACE those prohibited, obsolete and hard-to-find Mercury-cell batteries, used for Memory-backup of digital EFCU COUNTERS.

For all BL 35II, III and Evolution EFCU (Electronic Footage Counter Unit) using banned Mercury-cell batteries

## **UPGRADE CONVERSION KIT**

to use Lithium, environment friend, long lasting batteries.

Lithium PCB holder and EFCU Counter conversion are available at our Factory at really affordable prices and very fast turnaround.