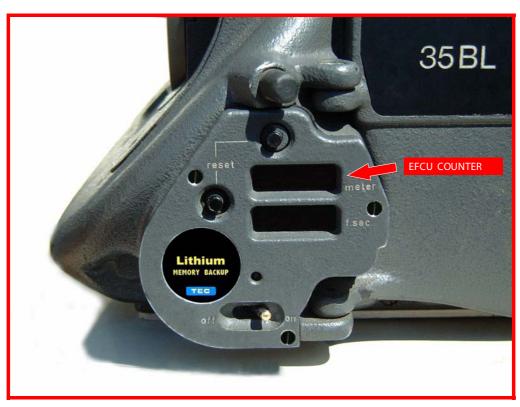

## **UPGRADE KIT**

Designed to REPLACE those prohibited, obsolete and hard-to-find Mercury-cell batteries, used for Memory-backup of digital EFCU COUNTERS.

For all BL 35II, III and Evolution EFCU (Electronic Footage Counter Unit) using banned Mercury-cell batteries

## **UPGRADE CONVERSION KIT**

to use Lithium, environment friend, long lasting batteries.

Lithium PCB holder and EFCU Counter conversion are available at our Factory at really affordable prices and very fast turnaround.

TEC di Carlo Fioretti
Tecnologie Elettroniche Cinematografiche

Holder for Mercury batter