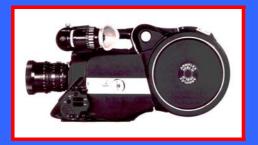

## ARRI BL 35 II, III & Evolution - UPGRADE KIT

## **UPGRADE KIT**

Designed to REPLACE those prohibited, obsolete and hard-to-find Mercury-cell batteries, used for Memory-backup of digital EFCU COUNTERS.

For all BL 35II, III and Evolution EFCU (Electronic Footage Counter Unit) using banned Mercury-cell batteries